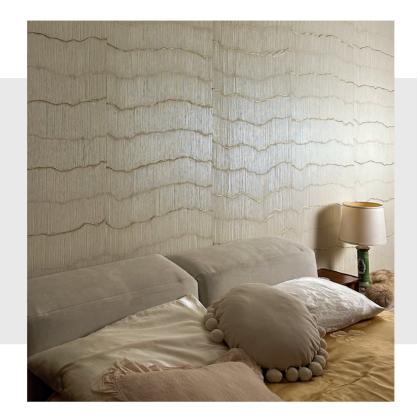

## SOPHISTICATED TEXTILE WALLCOVERINGS

## **CREPE HANDMADE**

Unmistakably inspired by nature, this product is the result of impeccable, meticulous workmanship by Italian master craftsmen. The cotton fabric is woven and frayed by hand then applied and coloured with natural pigments by hand in several stages. This creates dunes which are then highlighted with goldleaf, giving rise to an abstract effect that can be interpreted in many different ways, such as the cracks and crevices which can be seen the world over both in natural elements and myriad manmade inventions. This creates a simple yet sophisticated wallcovering with an imperfect handmade style that makes it exclusive and absolutely unique.