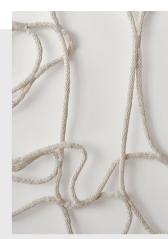

## **CREPE HANDMADE**

Unmistakably inspired by nature, this product is the result of impeccable, meticulous workmanship by Italian master craftsmen. The cotton fabric is woven and frayed by hand then applied and coloured with natural pigments by hand in several stages. This creates dunes which are then highlighted with goldleaf, giving rise to an abstract effect that can be interpreted in many different ways, such as the cracks and crevices which can be seen the world over both in natural elements and myriad manmade inventions. This creates a simple yet sophisticated wallcovering with an imperfect handmade style that makes it exclusive and absolutely unique.