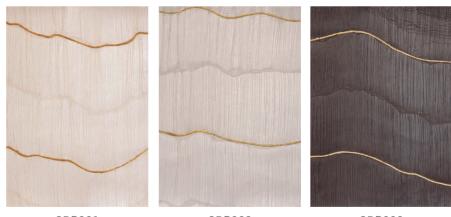

## **CREPE HANDMADE**

Unmistakably inspired by nature, this product is the result of impeccable, meticulous workmanship by Italian master craftsmen. The cotton fabric is woven and frayed by hand then applied and coloured with natural pigments by hand in several stages. This creates dunes which are then highlighted with goldleaf, giving rise to an abstract effect that can be interpreted in many different ways, such as the cracks and crevices which can be seen the world over both in natural elements and myriad manmade inventions. This creates a simple yet sophisticated wallcovering with an imperfect handmade style that makes it exclusive and absolutely unique.

CRP001

CRP002

CRP003

**Composition:** 90% CO 10% GOLD LEAF **Height:** 70 cm Stain repellent I Fire retardant Sold by the panel

For additional information such as installation guide, seams visibility, press release and more images, please refer to our website GIARDINIWALL.COM or scan here.