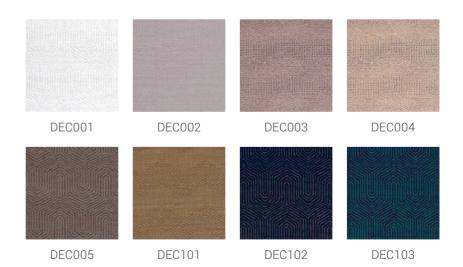

## **DECO**

The intoxicating atmosphere of the Art Deco period has left its stamp on our times and symbols in every culture and context. Originating in France, the Art Deco style soon became a major influence across the world, particularly in the United States at the height of its development, and defined an era of unprecedented luxury and exuberance. Fine quality materials, geometric patterns, and bold colours. With vibrant enthusiasm and perhaps even a faint hint of melancholy, this design evokes those atmospheres. Made with linen yarn and metallic fibre, the jacquard fabric is woven with a distinctively Art Deco geometric design and elegantly conjures up this age of vibrant enthusiasm.

Composition: 60% LI 30% VI 10% PL

Height: 138 cm Patter repeat: 7.5 cm

Stain repellent I Fire retardant Sold by the linear meter / yard

For additional information such as installation guide, seams visibility, press release and more images, please refer to our website GIARDINIWALL.COM or scan here.