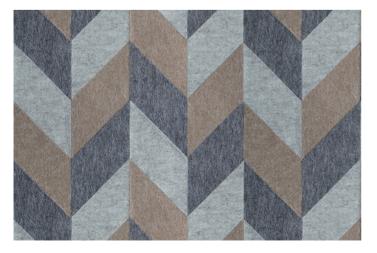

## ITALY GOT TALENT

Following the path of the success of Woolrich, the new wool wallcovering, Patchwork Wool is combining quality and artisanal excellence. This hand made product is manufactured in Italy by skilled workers. The regular wallcovering is cut in size and applied by hand following a specific scheme of color combination.

The pattern is a herringbone design, coming in a single neutral cosy color, evoking warm interiors and timeless luxury. Perfect for high end residential interiors this wallcovering comes in rolls of single panel. 67cm wide by 3m.