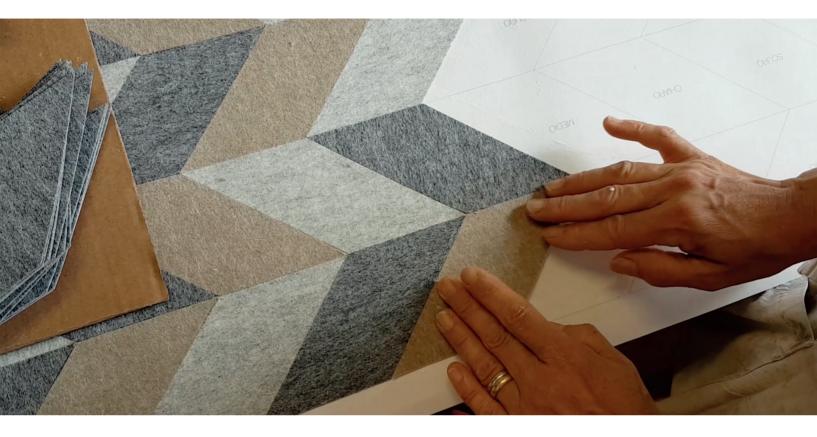

## ITALY GOT TALENT

Following the path of the success of Woolrich, the new wool wallcovering, Patchwork Wool is combining quality and artisanal excellence. This hand made product is manufactured in Italy by skilled workers. The regular wallcovering is cut in size and applied by hand following a specific scheme of color combination.

The pattern is a herringbone design, coming in a single neutral cosy color, evoking warm interiors and timeless luxury. Perfect for high end residential interiors this wallcovering comes in rolls of single panel. 67cm wide by 3m.