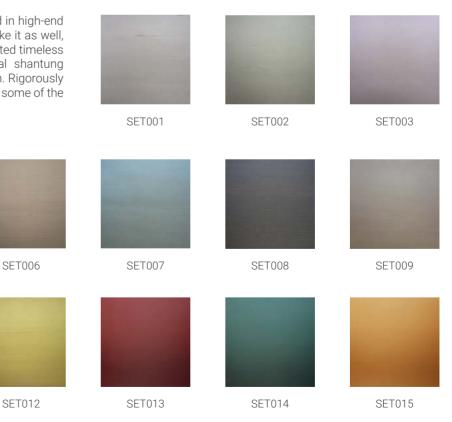

## SILK MY WAY

SET004

SET010

Silk has been for a long time a "classic", widely used in high-end residential wallcovering. Giardini has decided to make it as well, now its own way. With a less rustic and a sophisticated timeless look, SETA embraces both: the horizontal natural shantung effect, along with the classy luxurious look of a satin. Rigorously MADE IN ITALY it's aiming to participate in designing some of the most prestigious interiors.

SET005

SET011

For additional information such as installation guide, seams visibility, press release and more images, please refer to our website GIARDINIWALL.COM or scan here.