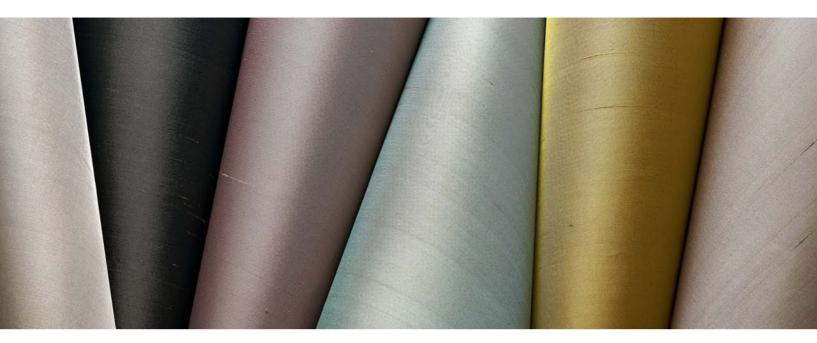

## SILK MY WAY

SET004

SET010

Silk has been for a long time a "classic", widely used in high-end residential wallcovering. Giardini has decided to make it as well, now its own way. With a less rustic and a sophisticated timeless look, SETA embraces both: the horizontal natural shantung effect, along with the classy luxurious look of a satin. Rigorously MADE IN ITALY it's aiming to participate in designing some of the most prestigious interiors.