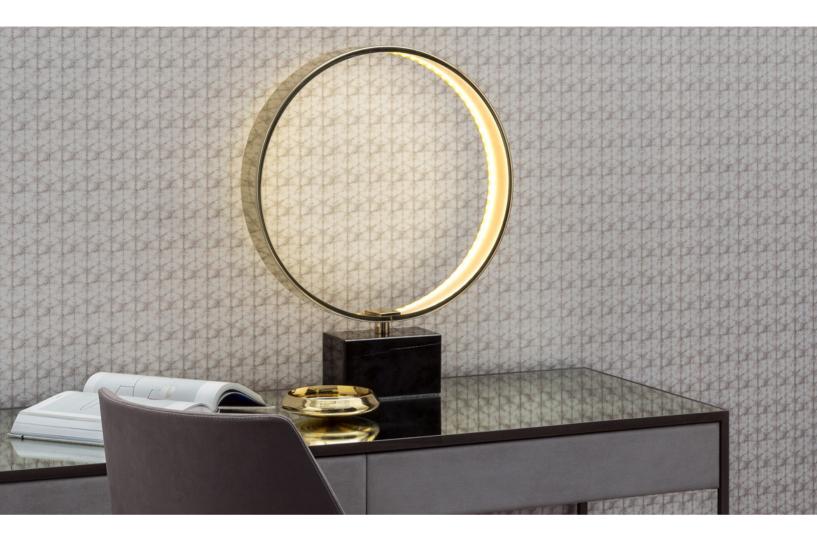

## CLOSE UP ON SHIBORINO

As deep autumn approaches let's take the opportunity to give ourselves a pinch of exotic thanks to Shiborino. This wallcovering is made with a linen jacquard fabric laminated on a colored backing. The jacquard fabric has itself a textured design, additional to that a colourful pattern is printed in top. The top layer print is inspired by the ancient japanese shibori dyeing technique. Shiborino is a free contemporary interpretation of this ancient technique, scaled upon an uneven jacquard surface made of mixed linen.

This wallcovering is fire retardant and stain repellent, seams are just slightly visible, hided by the great play of light reflections and patterns.

For additional information such as installation guide, seams visibility, press release and more images, please refer to our website GIARDINIWALL.COM or scan here.