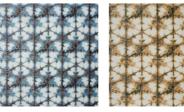

## CLOSE UP ON SHIBORINO

As deep autumn approaches let's take the opportunity to give ourselves a pinch of exotic thanks to Shiborino. This wallcovering is made with a linen jacquard fabric laminated on a colored backing. The jacquard fabric has itself a textured design, additional to that a colourful pattern is printed in top. The top layer print is inspired by the ancient japanese shibori dyeing technique. Shiborino is a free contemporary interpretation of this ancient technique, scaled upon an uneven jacquard surface made of mixed linen.

This wallcovering is fire retardant and stain repellent, seams are just slightly visible, hided by the great play of light reflections and patterns.

For additional information such as installation guide, seams visibility, press release and more images, please refer to our website GIARDINIWALL.COM or scan here.