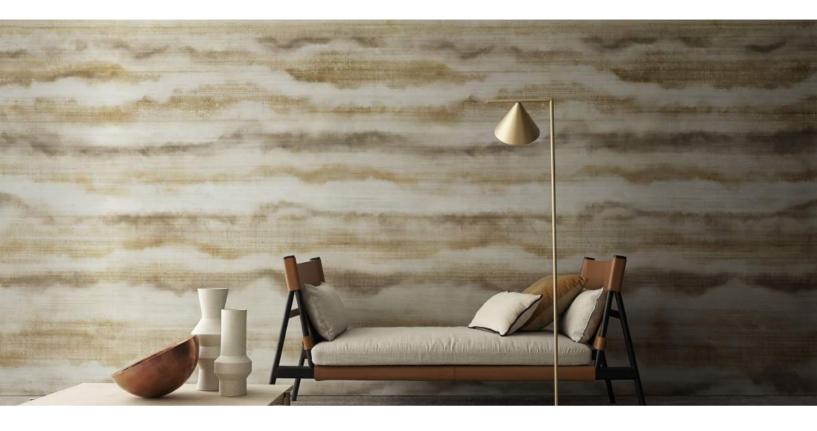

## SHADES FROM NATURE

Modern wavy architectures and shiny natural stones as marble and alabaster inspired the design of this beautiful item. The pattern has many subtle shades in two elegant and delicates versions. They are digital printed on a 100% silk fabric with a silver foil base.

It is possible to install as a panoramic following the three panel sequence or to buy by linear meter or yard for a random installation an a more irregular aesthetic.

Fire retardent and suitable for hospitality it is also possible to customize the color or adjust the pattern for large projects.

## Stone Silk

STN002

For additional information such as installation guide, seams visibility, press release and more images, please refer to our website GIARDINIWALL.COM or scan here.