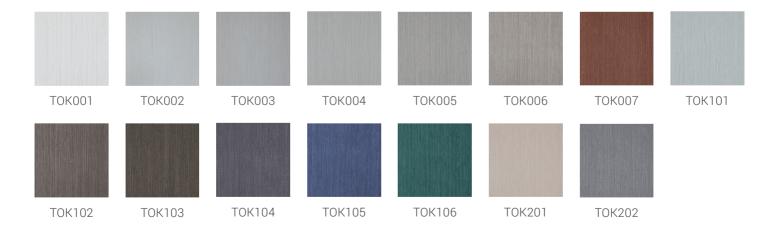

Composition: 100%PL Roll width: 120cm - 47.24"

Patter repeat: 0

Minimum order: 6 yds/mt Sold by the yard

For additional information such as installation guide, seams visibility, press release and more images, please refer to our website GIARDINIWALL.COM or scan here.