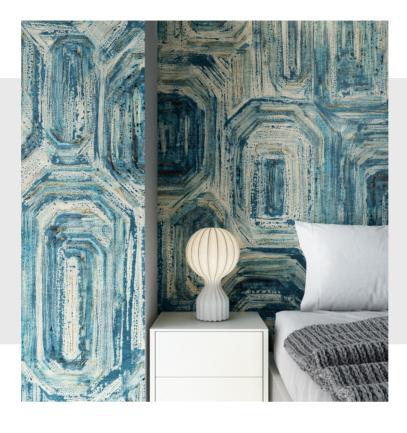

## VICTORIA'S ARTWORK

This product is named after the artist who created the design. The unique design's artwork has been created by hand-painted brushstrokes with light, understated colours. The abstract motif is open to infinite interpretations, yet the feeling of the various openings and geometries can evoke the many roads, doors and paths that fate invites us to take, none of which is right or wrong. The digital production of this design on an exquisite velvet background with a motif in subtle yet bright colours makes life's mission even more pleasurable and magical.

VIC001

Composition: 100% PL Height: 130 cm

Stain repellent I Fire retardant

Sold by the panel

For additional information such as installation guide, seams visibility, press release and more images, please refer to our website GIARDINIWALL.COM or scan here.