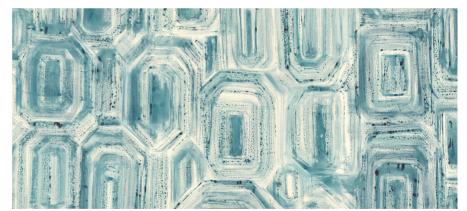

## VICTORIA'S ARTWORK

This product is named after the artist who created the design. The unique design's artwork has been created by hand-painted brushstrokes with light, understated colours. The abstract motif is open to infinite interpretations, yet the feeling of the various openings and geometries can evoke the many roads, doors and paths that fate invites us to take, none of which is right or wrong. The digital production of this design on an exquisite velvet background with a motif in subtle yet bright colours makes life's mission even more pleasurable and magical.

VIC001

Composition: 100% PL Height: 130 cm

Stain repellent I Fire retardant

Sold by the panel

For additional information such as installation guide, seams visibility, press release and more images, please refer to our website GIARDINIWALL.COM or scan here.